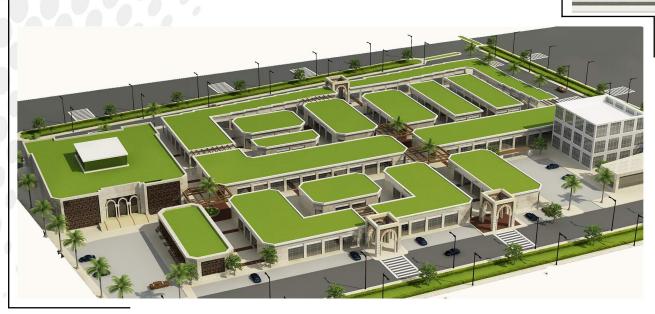

Design: has the ability to respond to the immediate and challenging demands of today's building designs as we apply Green Architecture technique as we deal with several simulation and environmental software.

#### Our Clients























#### Our Technical Team



### RESIDENTIAL HOTELS COMMERCIAL MEDICAL CENTERS MIXED USE PARKS & RESORTS MOSQUES | FACTORIES & WAREHOUSES URBAN & LANDSCAPE

# RESIDENTIAL















Private Villas MuhayelAseer-KSA Site area : 2235 m2







Private villa Sharm Al-Shiekh-Egypt















Residential Coplex Salalah - Oman













# HOTELS









(30-storey) hotel

Azizia-Makkah-KSA Site area: 8319 m2









Hotel (5-storey ) Makkah- KSA





### COMMERCIAL BUILDINGS



AlMaimany Shopping Center Makkah - KSA ,Site area : 3862 m2









# MEDICAL





## MIXED USE





### PARKS & RESORTS













JORRY Park Abha-KSA Site area:11 acre (46200 m2)

## MOSQUES





MASJED Banha - Egypt

### FACTORIES & WAREHOUSES









Al-Jasad Square 6October - Egypt







### URBAN & LANDSCAPE







PARK JORRY Park Abha-KSA Site area: 11 acre (46200 m2)



Heliopolis - Cairo Egypt

Site area: 5 Floors / 1500 m2







JORRY Park Abha-KSA Site area :11 acre (46200 m2)



Our conceptual design has been approved by AmanetAseer (Mr.Ibrahem Al-Khalil) -Landscape design (soft scape &hard scape) for park, respecting to: Existing old park/



Abha -KSA Site area : 14330 m2

Architectural design to : Restaurants area / open & close exhibition / Kiosks design- Monuments conservation for historical citadel





LANDSCAPE Private villa