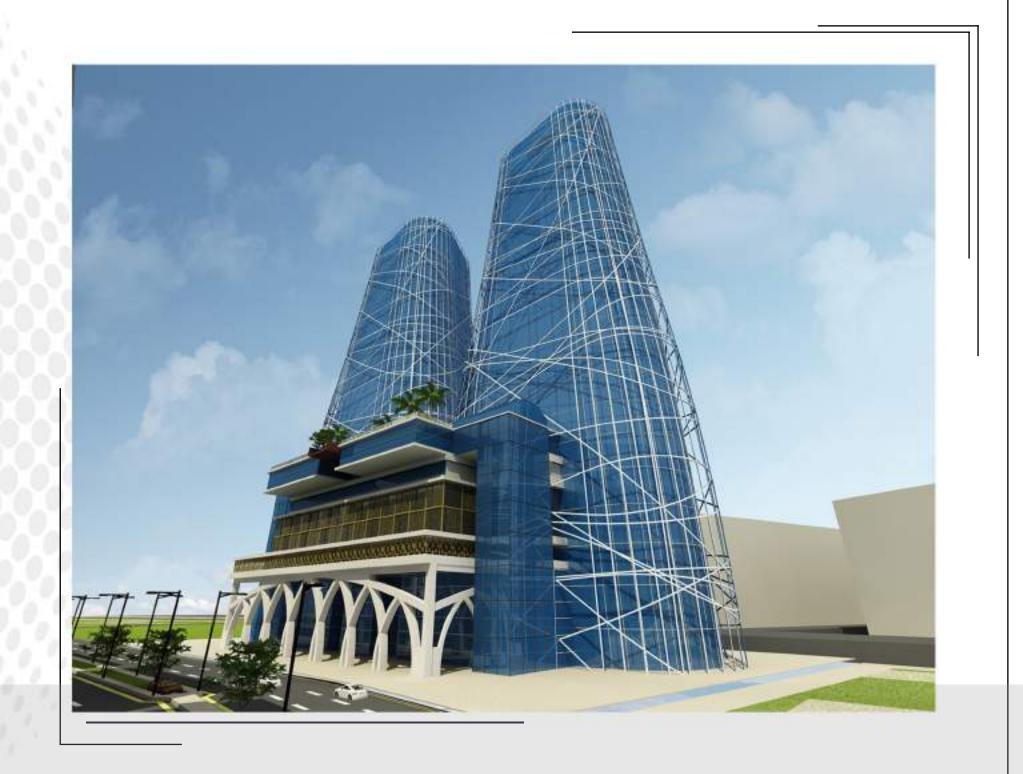

# HOTELS

(30-storey) hotel

Azizia-Makkah-KSA Site area: 8319 m2

Hotel (5-storey ) Makkah- KSA