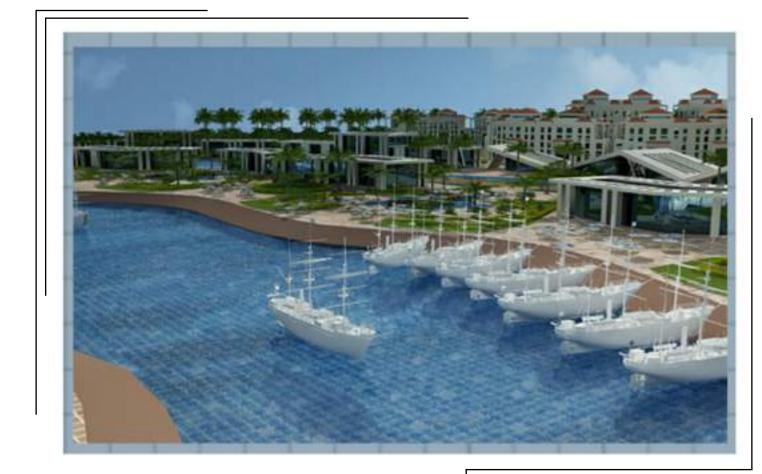

### PARKS & RESORTS

JORRY Park Abha-KSA Site area:11 acre (46200 m2)

### URBAN & LANDSCAPE

PARK JORRY Park Abha-KSA Site area: 11 acre (46200 m2)

Heliopolis - Cairo Egypt

Site area: 5 Floors / 1500 m2

JORRY Park Abha-KSA Site area :11 acre (46200 m2)

Our conceptual design has been approved by AmanetAseer (Mr.Ibrahem Al-Khalil) -Landscape design (soft scape &hard scape) for park, respecting to: Existing old park/