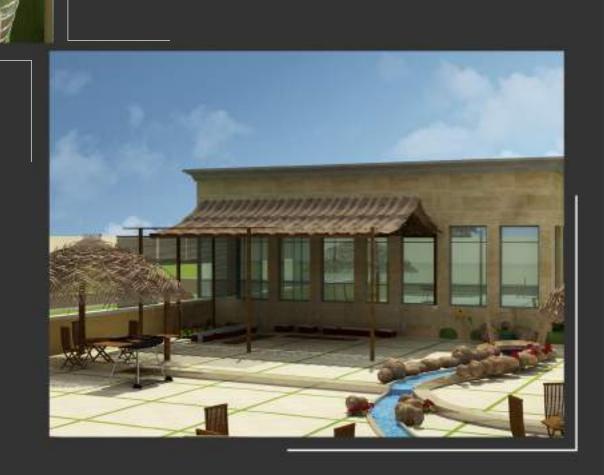

Abha -KSA Site area : 14330 m2

Architectural design to : Restaurants area / open & close exhibition / Kiosks design- Monuments conservation for historical citadel

LANDSCAPE Private villa Sharm Al-Shiekh-Egypt