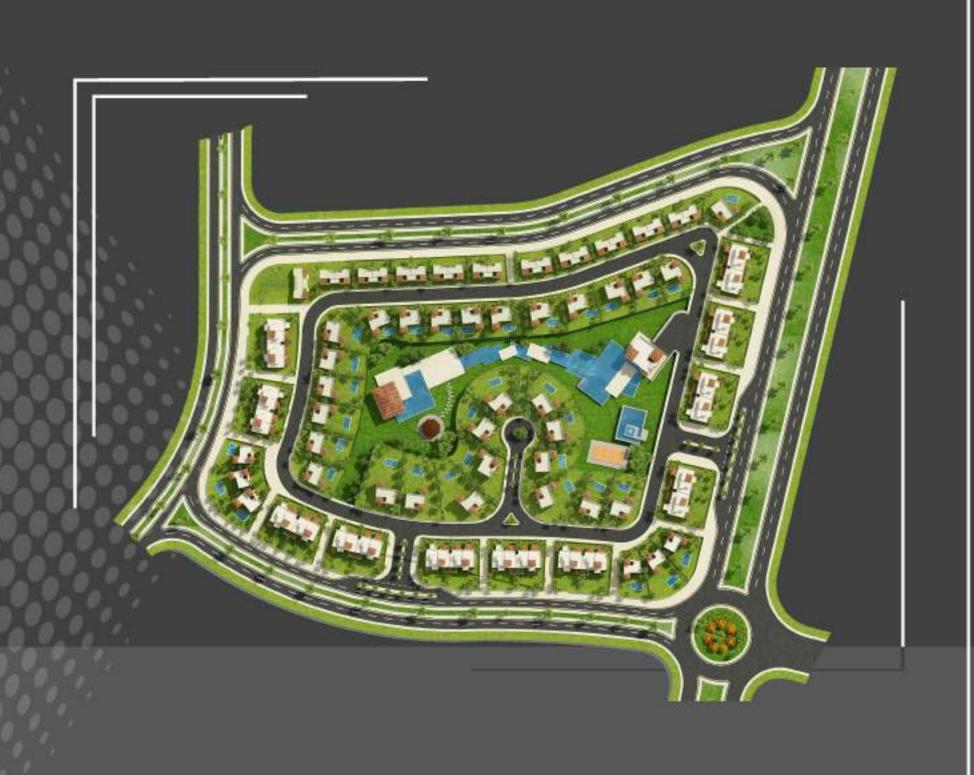

### URBAN & LANDSCAPE

PARK JORRY Park Abha-KSA Site area: 11 acre (46200 m2)

Heliopolis - Cairo Egypt

Site area: 5 Floors / 1500 m2

JORRY Park Abha-KSA Site area :11 acre (46200 m2)

Our conceptual design has been approved by AmanetAseer (Mr.Ibrahem Al-Khalil) -Landscape design (soft scape &hard scape) for park, respecting to: Existing old park/