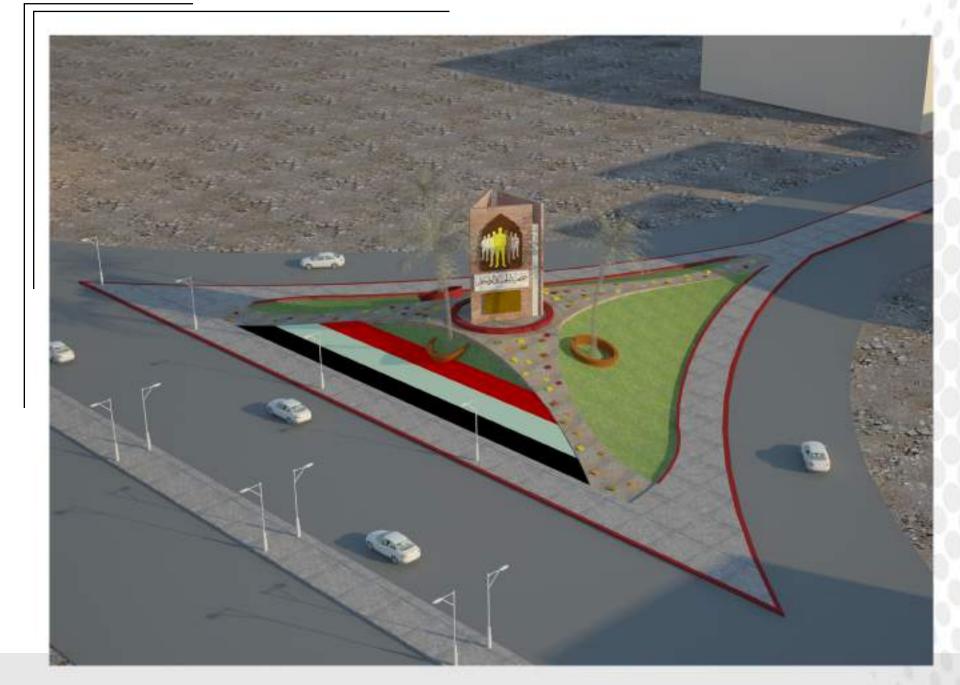

### URBAN & LANDSCAPE

PARK JORRY Park Abha-KSA Site area: 11 acre (46200 m2)

Heliopolis - Cairo Egypt

Site area: 5 Floors / 1500 m2

JORRY Park Abha-KSA Site area :11 acre (46200 m2)

Our conceptual design has been approved by AmanetAseer (Mr.Ibrahem Al-Khalil) -Landscape design (soft scape &hard scape) for park, respecting to: Existing old park/