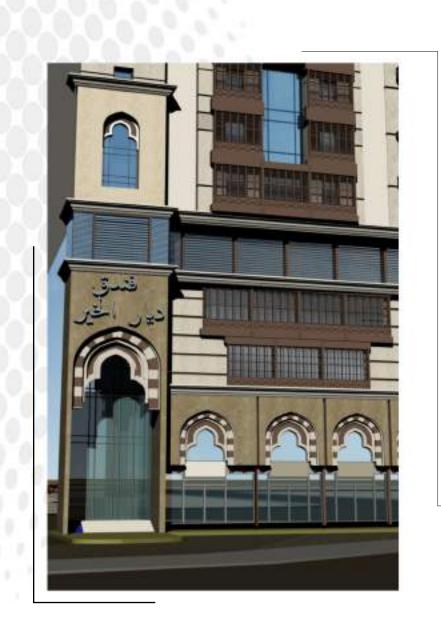

# HOTELS

(30-storey) hotel

Azizia-Makkah-KSA Site area: 8319 m2

Hotel (5-storey ) Makkah- KSA