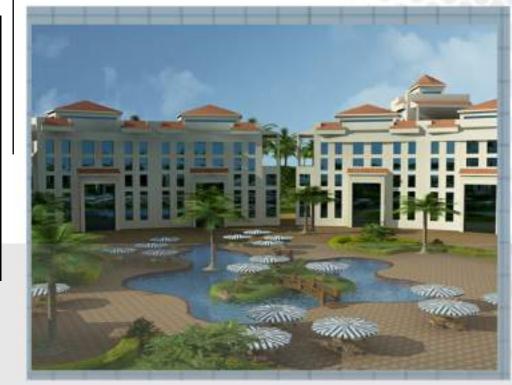

### URBAN & LANDSCAPE

PARK JORRY Park Abha-KSA Site area: 11 acre (46200 m2)

Heliopolis - Cairo Egypt

Site area: 5 Floors / 1500 m2

JORRY Park Abha-KSA Site area :11 acre (46200 m2)

Our conceptual design has been approved by AmanetAseer (Mr.Ibrahem Al-Khalil) -Landscape design (soft scape &hard scape) for park, respecting to: Existing old park/