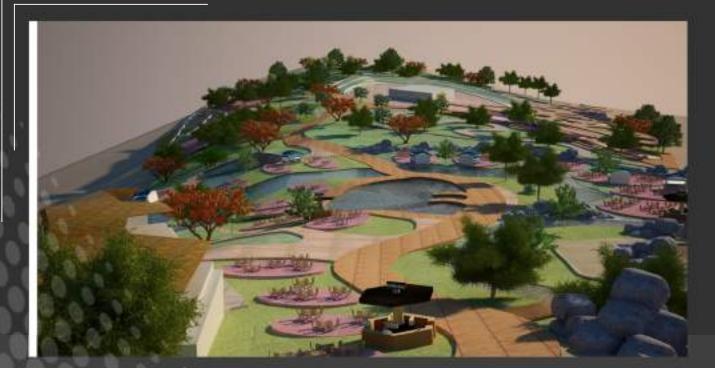

### PARKS & RESORTS

JORRY Park Abha-KSA Site area:11 acre (46200 m2)

### URBAN & LANDSCAPE

PARK JORRY Park Abha-KSA Site area: 11 acre (46200 m2)

Heliopolis - Cairo Egypt

Site area: 5 Floors / 1500 m2

JORRY Park Abha-KSA Site area :11 acre (46200 m2)

Our conceptual design has been approved by AmanetAseer (Mr.Ibrahem Al-Khalil) -Landscape design (soft scape &hard scape) for park, respecting to: Existing old park/