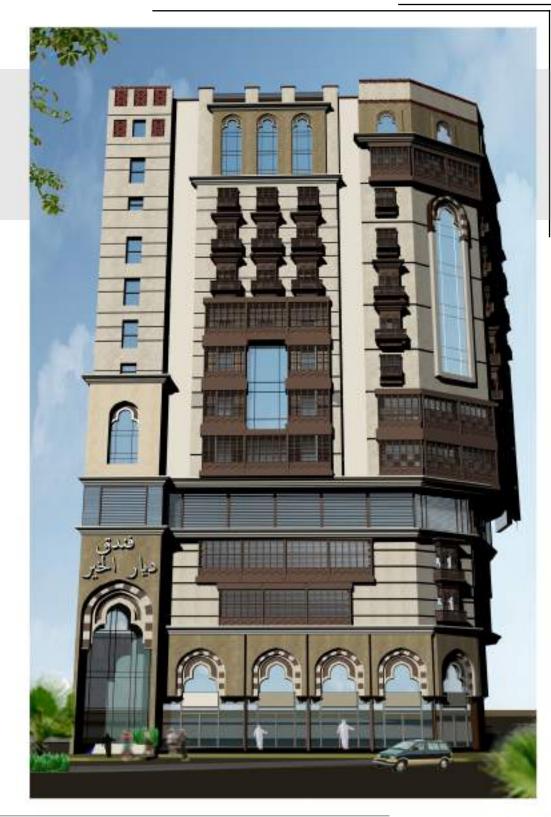

# HOTELS

(30-storey) hotel

Azizia-Makkah-KSA Site area: 8319 m2

Hotel (5-storey ) Makkah- KSA