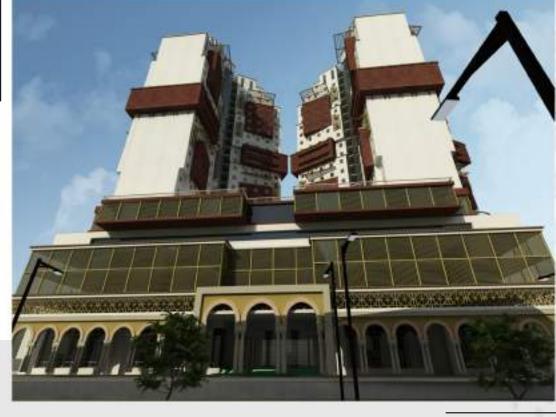

# HOTELS

(30-storey) hotel

Azizia-Makkah-KSA Site area: 8319 m2

Hotel (5-storey ) Makkah- KSA