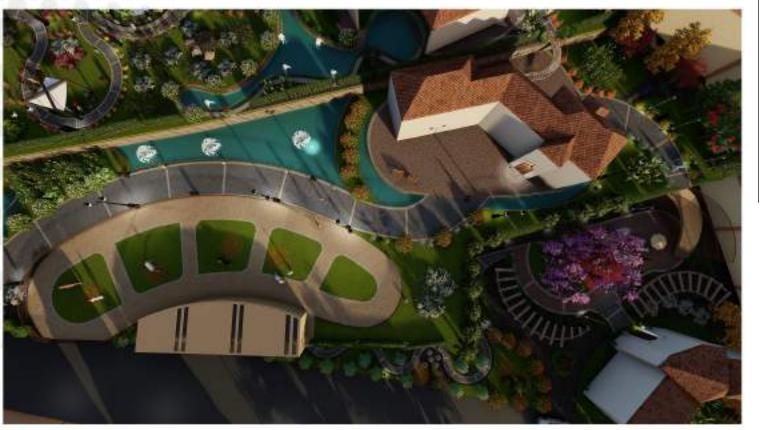

Abha -KSA Site area : 14330 m2

Architectural design to : Restaurants area / open & close exhibition / Kiosks design- Monuments conservation for historical citadel

LANDSCAPE Private villa Sharm Al-Shiekh-Egypt

Landscape design and Raddesign for private villas.