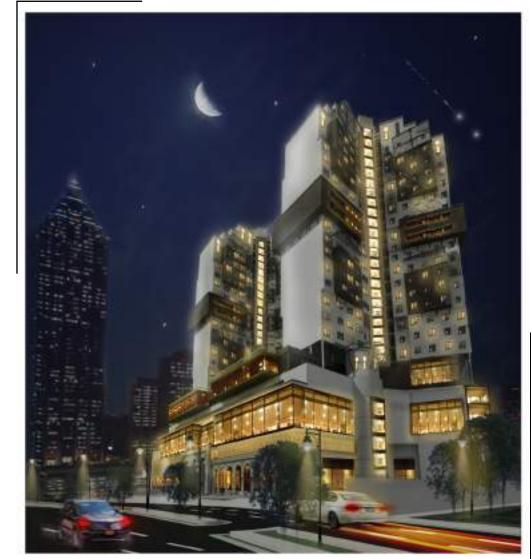

# HOTELS

(30-storey) hotel

Azizia-Makkah-KSA Site area: 8319 m2

Hotel (5-storey ) Makkah- KSA