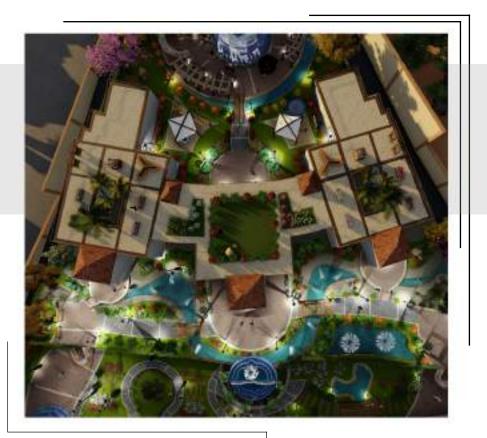

### URBAN & LANDSCAPE

PARK JORRY Park Abha-KSA Site area: 11 acre (46200 m2)

Heliopolis - Cairo Egypt

Site area: 5 Floors / 1500 m2

JORRY Park Abha-KSA Site area :11 acre (46200 m2)

Our conceptual design has been approved by AmanetAseer (Mr.Ibrahem Al-Khalil) -Landscape design (soft scape &hard scape) for park, respecting to: Existing old park/

Abha -KSA Site area : 14330 m2

Architectural design to : Restaurants area / open & close exhibition / Kiosks design- Monuments conservation for historical citadel

LANDSCAPE Private villa Sharm Al-Shiekh-Egypt