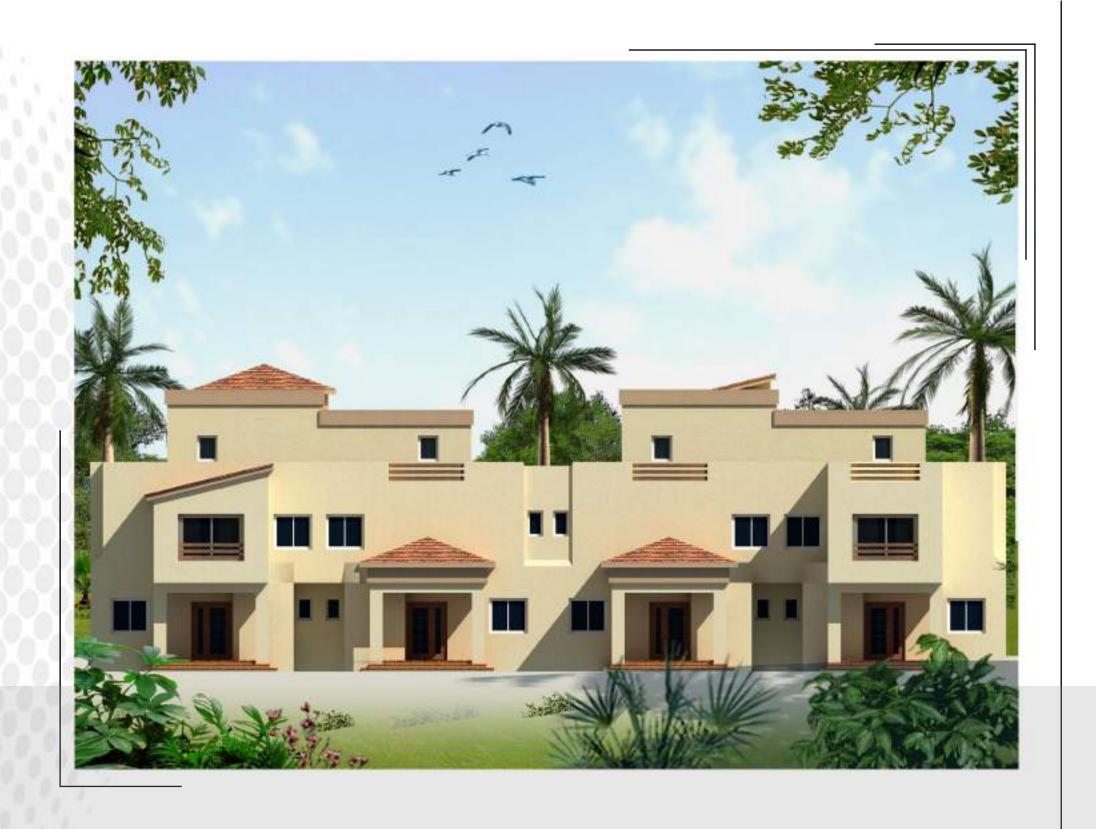

# RESIDENTIAL

Private Villas MuhayelAseer-KSA Site area : 2235 m2

Private villa Sharm Al-Shiekh-Egypt

Residential Coplex Salalah - Oman