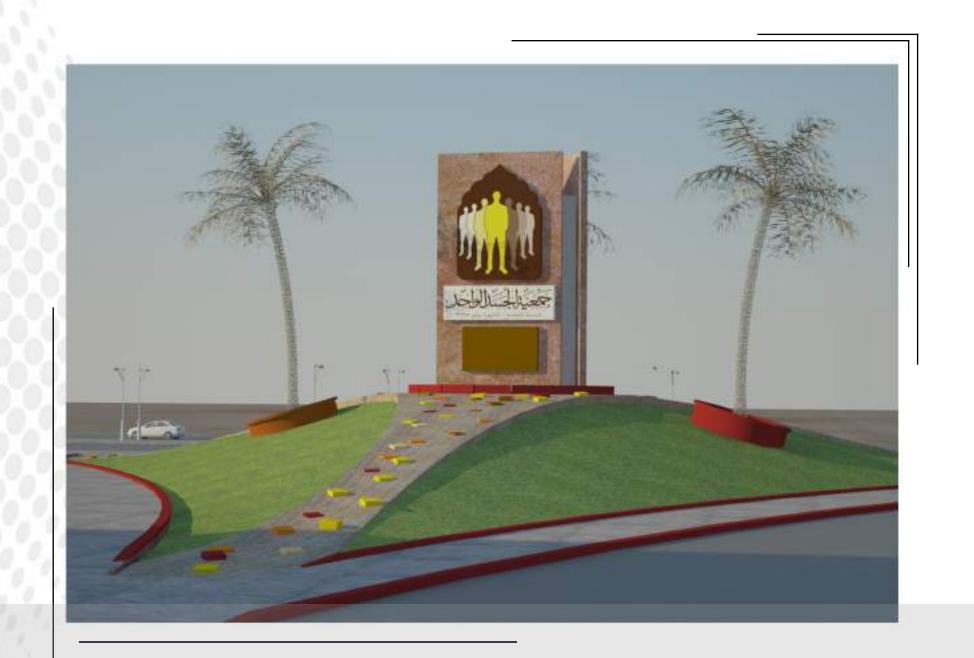

### URBAN & LANDSCAPE

PARK JORRY Park Abha-KSA Site area: 11 acre (46200 m2)

Heliopolis - Cairo Egypt

Site area: 5 Floors / 1500 m2

JORRY Park Abha-KSA Site area :11 acre (46200 m2)

Our conceptual design has been approved by AmanetAseer (Mr.Ibrahem Al-Khalil) -Landscape design (soft scape &hard scape) for park, respecting to: Existing old park/