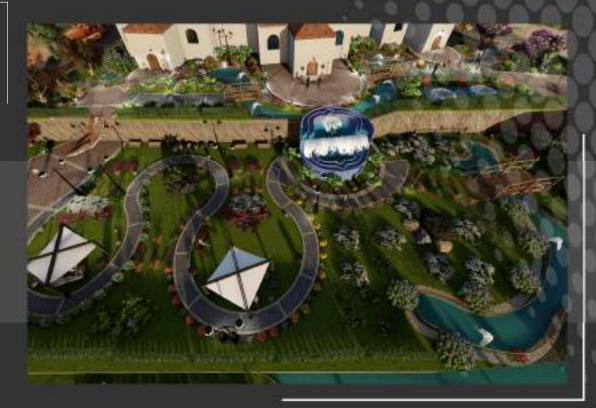

### PARKS & RESORTS

JORRY Park Abha-KSA Site area:11 acre (46200 m2)

### URBAN & LANDSCAPE

PARK JORRY Park Abha-KSA Site area: 11 acre (46200 m2)

Heliopolis - Cairo Egypt

Site area: 5 Floors / 1500 m2

JORRY Park Abha-KSA Site area :11 acre (46200 m2)

Our conceptual design has been approved by AmanetAseer (Mr.Ibrahem Al-Khalil) -Landscape design (soft scape &hard scape) for park, respecting to: Existing old park/