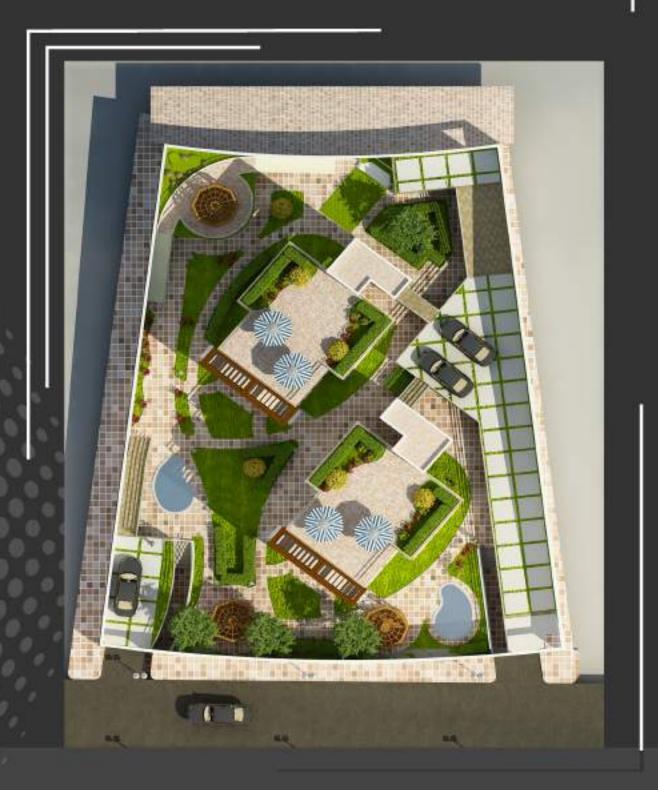

Abha -KSA Site area : 14330 m2

Architectural design to : Restaurants area / open & close exhibition / Kiosks design- Monuments conservation for historical citadel

LANDSCAPE Private villa Sharm Al-Shiekh-Egypt

Landscape design and Raddesign for private villas.