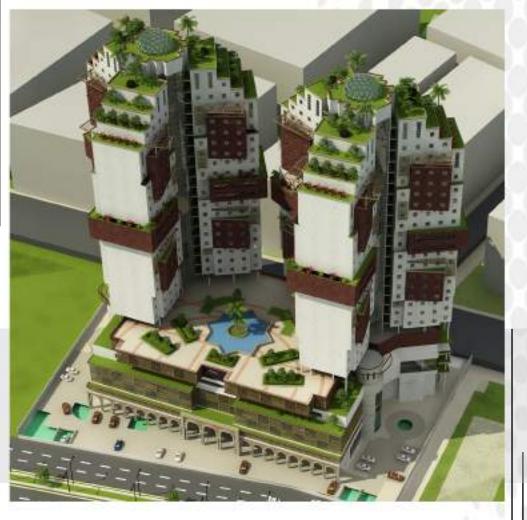

# Including:

- Architectural , Interior , Urban , Structural & MEP Designs.
  - Technical Office Services (Workshop drawings..etc)
  - Sites Supervision

Our Engineering services include all Designs aspects, working drawings, Interior Designs, Shop drawings and construction.

We deal with the projects starting from the conceptual designs stage till handover stage.

MAU Design: has the ability to respond to the immediate and challenging demands of today's building designs as we apply Green Architecture technique as we deal with several simulation and environmental software.

#### Our Clients























#### Our Technical Team



### RESIDENTIAL HOTELS COMMERCIAL MEDICAL CENTERS MIXED USE PARKS & RESORTS MOSQUES | FACTORIES & WAREHOUSES URBAN & LANDSCAPE

# RESIDENTIAL















Private Villas MuhayelAseer-KSA Site area : 2235 m2







Private villa Sharm Al-Shiekh-Egypt















Residential Coplex Salalah - Oman













# HOTELS









(30-storey) hotel

Azizia-Makkah-KSA Site area: 8319 m2









Hotel (5-storey ) Makkah- KSA





### COMMERCIAL BUILDINGS



AlMaimany Shopping Center Makkah - KSA ,Site area : 3862 m2









# MEDICAL





## MIXED USE





### PARKS & RESORTS













JORRY Park Abha-KSA Site area:11 acre (46200 m2)

## MOSQUES





MASJED Banha - Egypt

### FACTORIES & WAREHOUSES









Al-Jasad Square 6October - Egypt







### URBAN & LANDSCAPE







PARK JORRY Park Abha-KSA Site area: 11 acre (46200 m2)



Heliopolis - Cairo Egypt

Site area: 5 Floors / 1500 m2







JORRY Park Abha-KSA Site area :11 acre (46