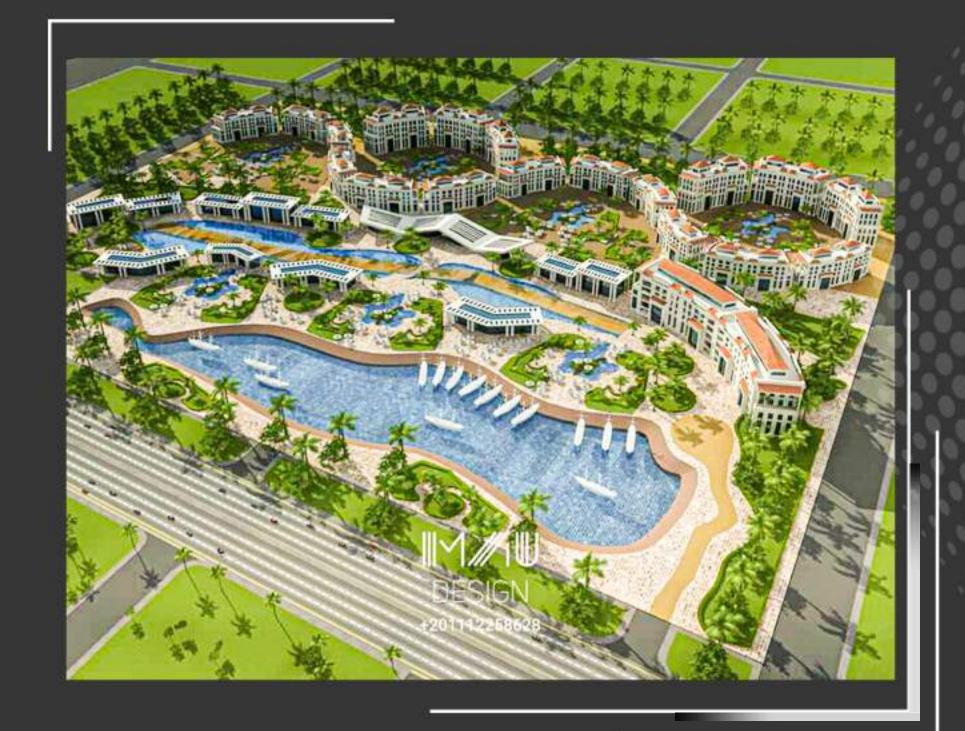

### PARKS & RESORTS

JORRY Park Abha-KSA Site area:11 acre (46200 m2)

### URBAN & LANDSCAPE

PARK JORRY Park Abha-KSA Site area: 11 acre (46200 m2)

Heliopolis - Cairo Egypt

Site area: 5 Floors / 1500 m2

JORRY Park Abha-KSA Site area :11 acre (46200 m2)

Our conceptual design has been approved by AmanetAseer (Mr.Ibrahem Al-Khalil) -Landscape design (soft scape &hard scape) for park, respecting to: Existing old park/