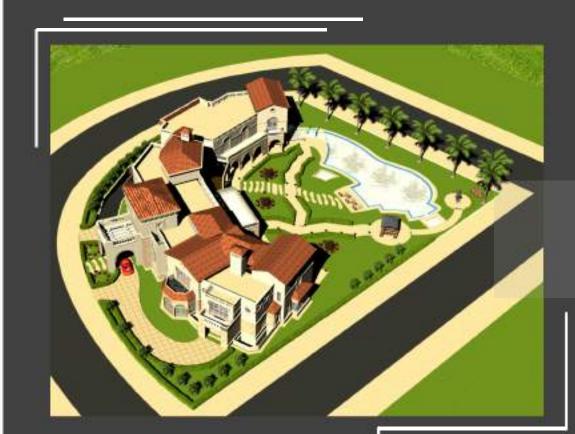

# RESIDENTIAL

Private Villas MuhayelAseer-KSA Site area : 2235 m2

Private villa Sharm Al-Shiekh-Egypt

Residential Coplex Salalah - Oman