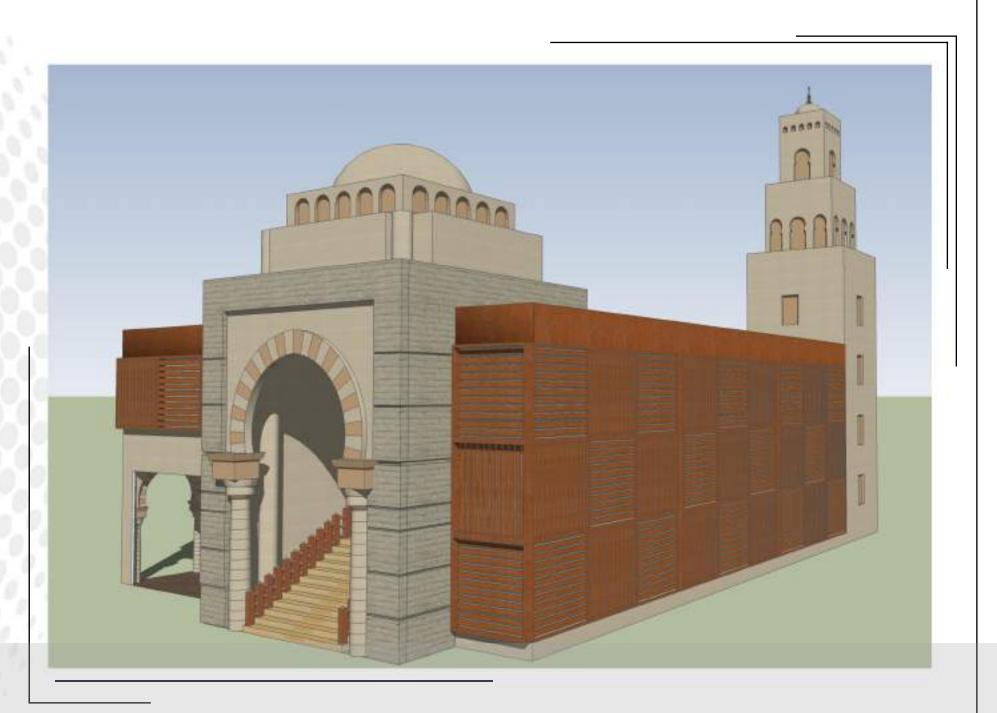

technique as we deal with several simulation and environmental software.

#### Our Clients























#### Our Technical Team



### RESIDENTIAL HOTELS COMMERCIAL MEDICAL CENTERS MIXED USE PARKS & RESORTS MOSQUES | FACTORIES & WAREHOUSES URBAN & LANDSCAPE

# RESIDENTIAL















Private Villas MuhayelAseer-KSA Site area : 2235 m2







Private villa Sharm Al-Shiekh-Egypt















Residential Coplex Salalah - Oman













# HOTELS









(30-storey) hotel

Azizia-Makkah-KSA Site area: 8319 m2









Hotel (5-storey ) Makkah- KSA





### COMMERCIAL BUILDINGS



AlMaimany Shopping Center Makkah - KSA ,Site area : 3862 m2









# MEDICAL





## MIXED USE





### PARKS & RESORTS













JORRY Park Abha-KSA Site area:11 acre (46200 m2)

## MOSQUES





MASJED Banha - Egypt

### FACTORIES & WAREHOUSES









Al-Jasad Square 6October - Egypt







### URBAN & LANDSCAPE







PARK JORRY Park Abha-KSA Site area: 11 acre (46200 m2)



Heliopolis - Cairo Egypt

Site area: 5 Floors / 1500 m2







JORRY Park Abha-KSA Site area :11 acre (46200 m2)



Our conceptual design has been approved by AmanetAseer (Mr.Ibrahem Al-Khalil) -Landscape design (soft scape &hard scape) for park, respecting to: Existing old park/



Abha -KSA Site area : 14330 m2

Architectural design to : Restaurants area / open & close exhibition / Kiosks design- Monuments conservation for historical citadel





LANDSCAPE Private villa Sharm Al-Shiekh-Egypt



Landscape design and Raddesign for private villas.