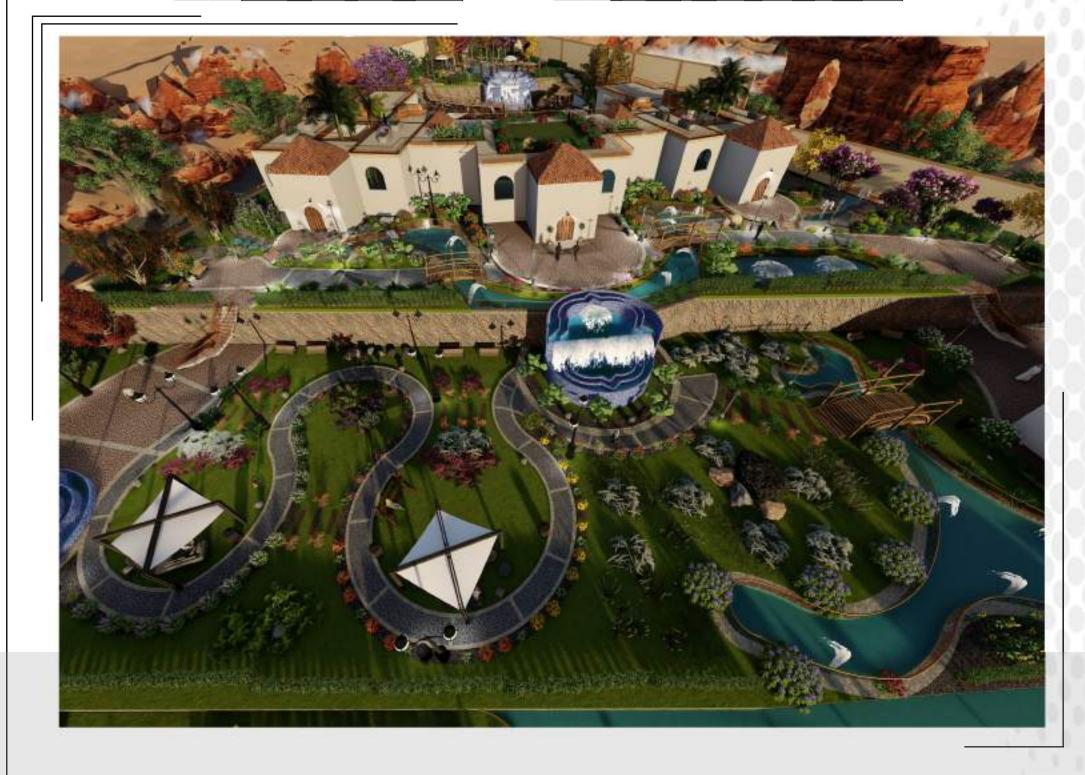

### PARKS & RESORTS

JORRY Park Abha-KSA Site area:11 acre (46200 m2)

### URBAN & LANDSCAPE

PARK JORRY Park Abha-KSA Site area: 11 acre (46200 m2)

Heliopolis - Cairo Egypt

Site area: 5 Floors / 1500 m2

JORRY Park Abha-KSA Site area :11 acre (46200 m2)

Our conceptual design has been approved by AmanetAseer (Mr.Ibrahem Al-Khalil) -Landscape design (soft scape &hard scape) for park, respecting to: Existing old park/