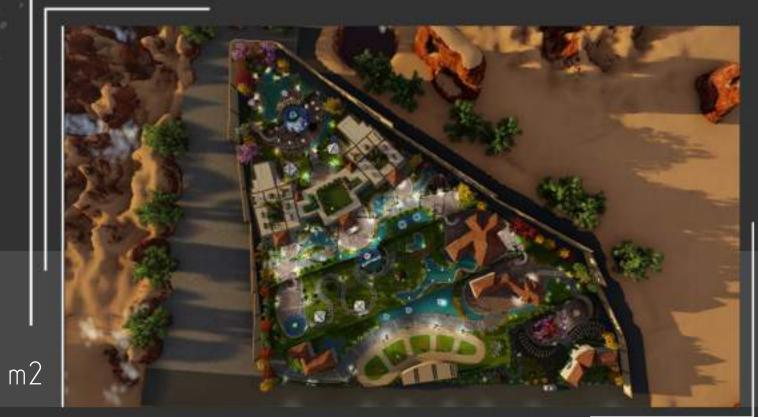

### PARKS & RESORTS

JORRY Park Abha-KSA Site area:11 acre (46200 m2)

### URBAN & LANDSCAPE

PARK JORRY Park Abha-KSA Site area: 11 acre (46200 m2)

Heliopolis - Cairo Egypt

Site area: 5 Floors / 1500 m2

JORRY Park Abha-KSA Site area :11 acre (46200 m2)

Our conceptual design has been approved by AmanetAseer (Mr.Ibrahem Al-Khalil) -Landscape design (soft scape &hard scape) for park, respecting to: Existing old park/