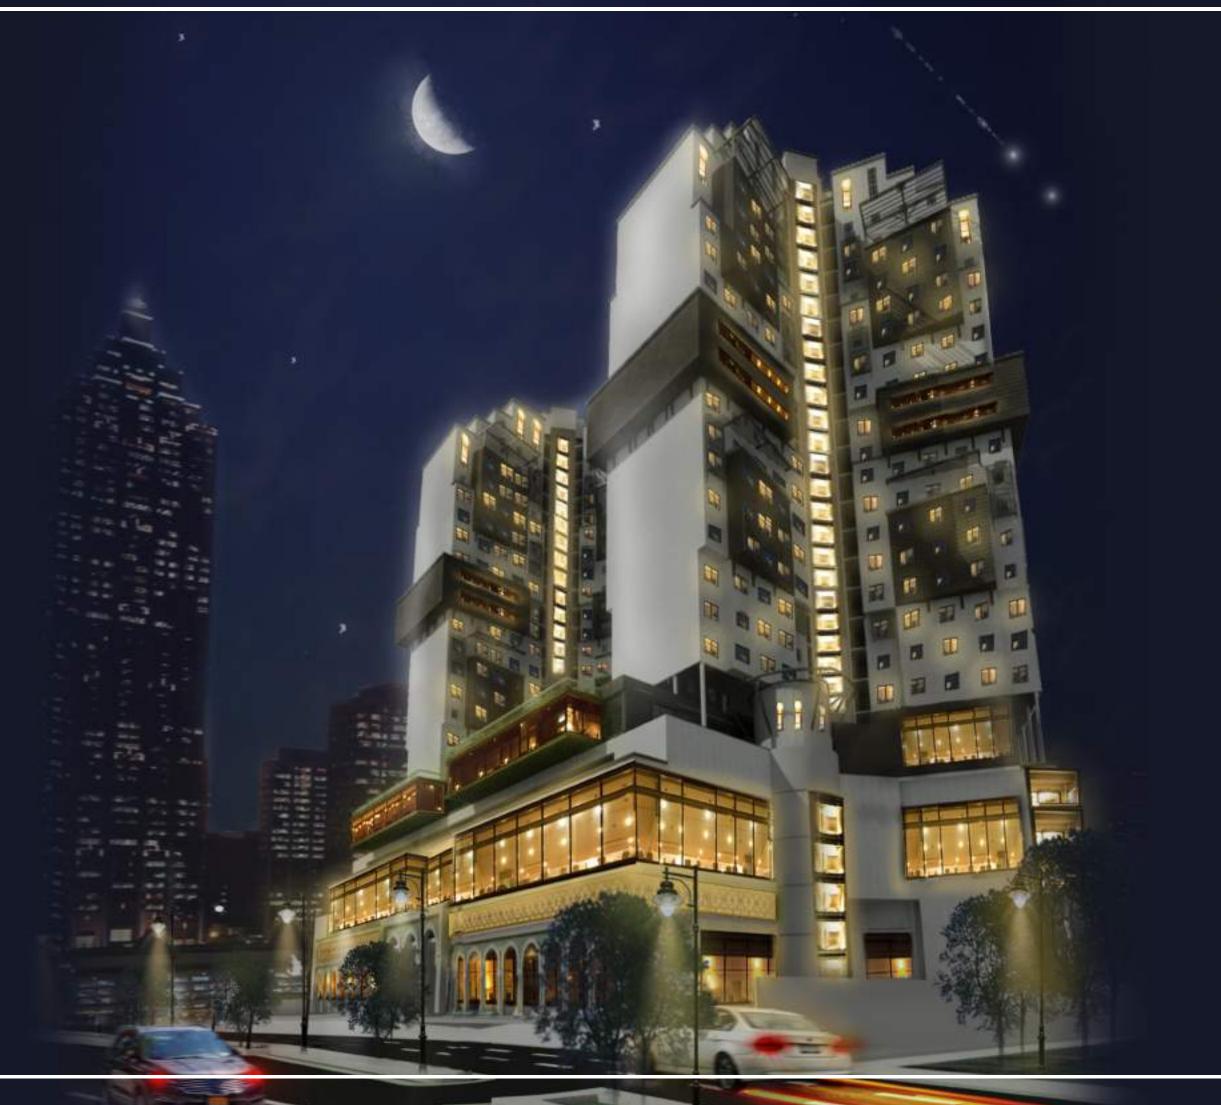

# HOTELS

(30-storey) hotel

Azizia-Makkah-KSA Site area: 8319 m2

Hotel (5-storey ) Makkah- KSA