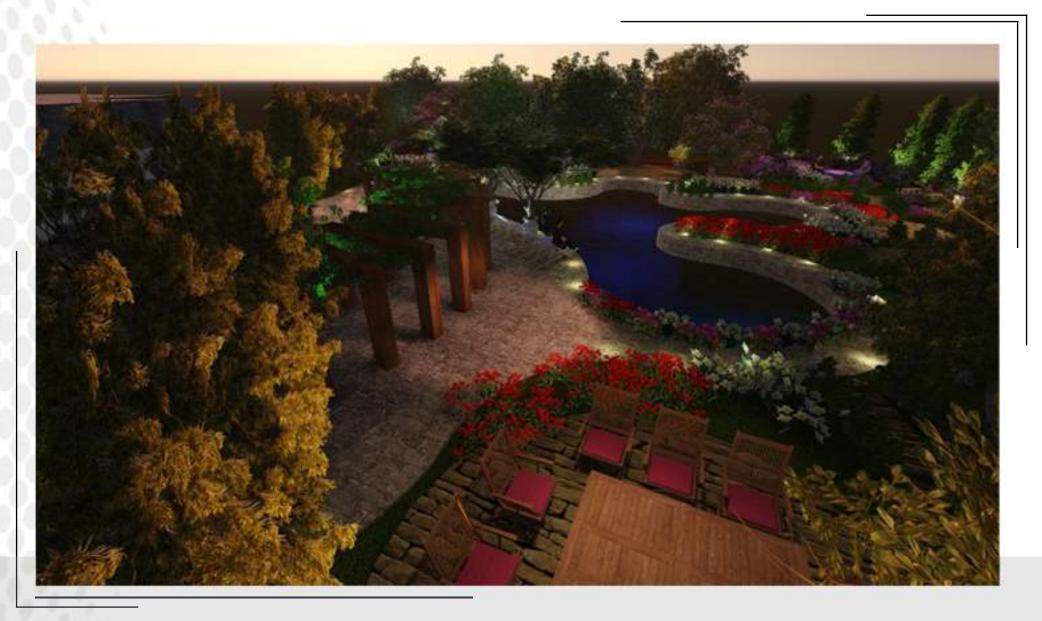

Abha -KSA Site area : 14330 m2

Architectural design to : Restaurants area / open & close exhibition / Kiosks design- Monuments conservation for historical citadel

LANDSCAPE Private villa Sharm Al-Shiekh-Egypt

Landscape design and Raddesign for private villas.