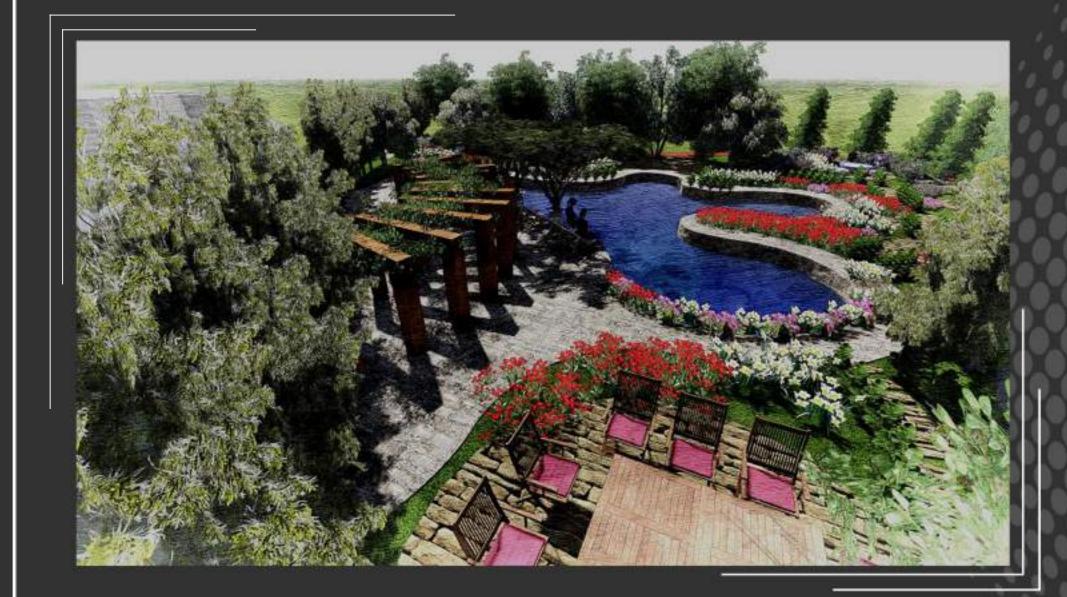

S URBAN & LANDSCAPE

# RESIDENTIAL















Private Villas MuhayelAseer-KSA Site area : 2235 m2







Private villa Sharm Al-Shiekh-Egypt















Residential Coplex Salalah - Oman













# HOTELS









(30-storey) hotel

Azizia-Makkah-KSA Site area: 8319 m2









Hotel (5-storey ) Makkah- KSA





### COMMERCIAL BUILDINGS



AlMaimany Shopping Center Makkah - KSA ,Site area : 3862 m2









# MEDICAL





## MIXED USE





### PARKS & RESORTS













JORRY Park Abha-KSA Site area:11 acre (46200 m2)

## MOSQUES





MASJED Banha - Egypt

### FACTORIES & WAREHOUSES









Al-Jasad Square 6October - Egypt







### URBAN & LANDSCAPE







PARK JORRY Park Abha-KSA Site area: 11 acre (46200 m2)



Heliopolis - Cairo Egypt

Site area: 5 Floors / 1500 m2







JORRY Park Abha-KSA Site area :11 acre (46200 m2)



Our conceptual design has been approved by AmanetAseer (Mr.Ibrahem Al-Khalil) -Landscape design (soft scape &hard scape) for park, respecting to: Existing old park/



Abha -KSA Site area : 14330 m2

Architectural design to : Restaurants area / open & close exhibition / Kiosks design- Monuments conservation for historical citadel





LANDSCAPE Private villa Sharm Al-Shiekh-Egypt



Landscape design and Raddesign for private villas.