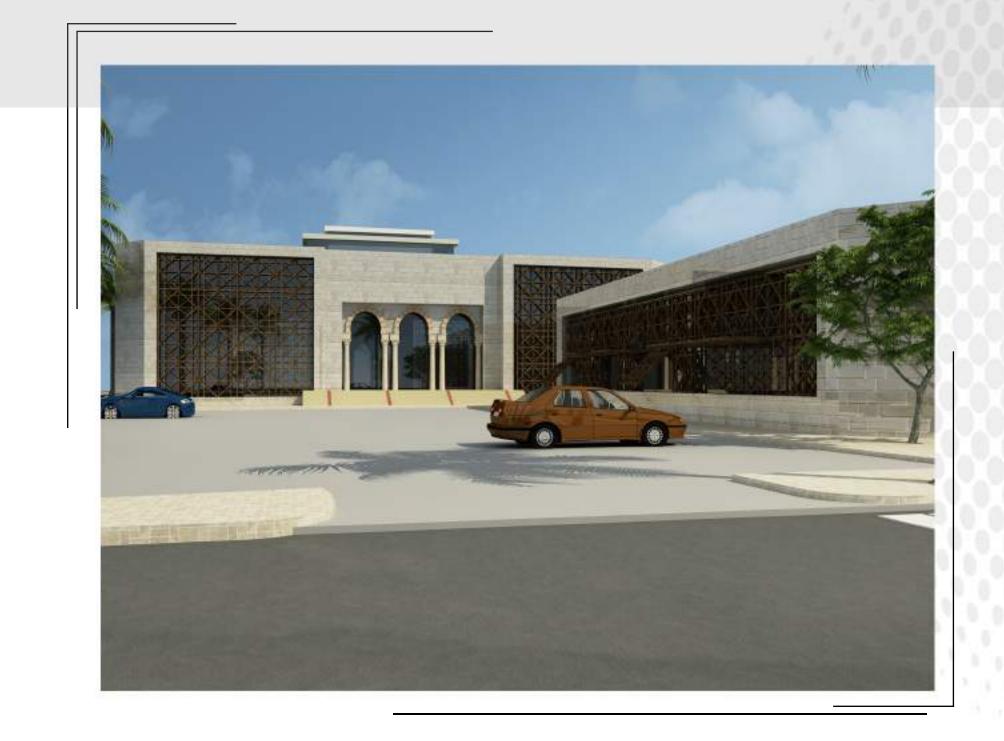

### COMMERCIAL BUILDINGS

AlMaimany Shopping Center Makkah - KSA ,Site area : 3862 m2