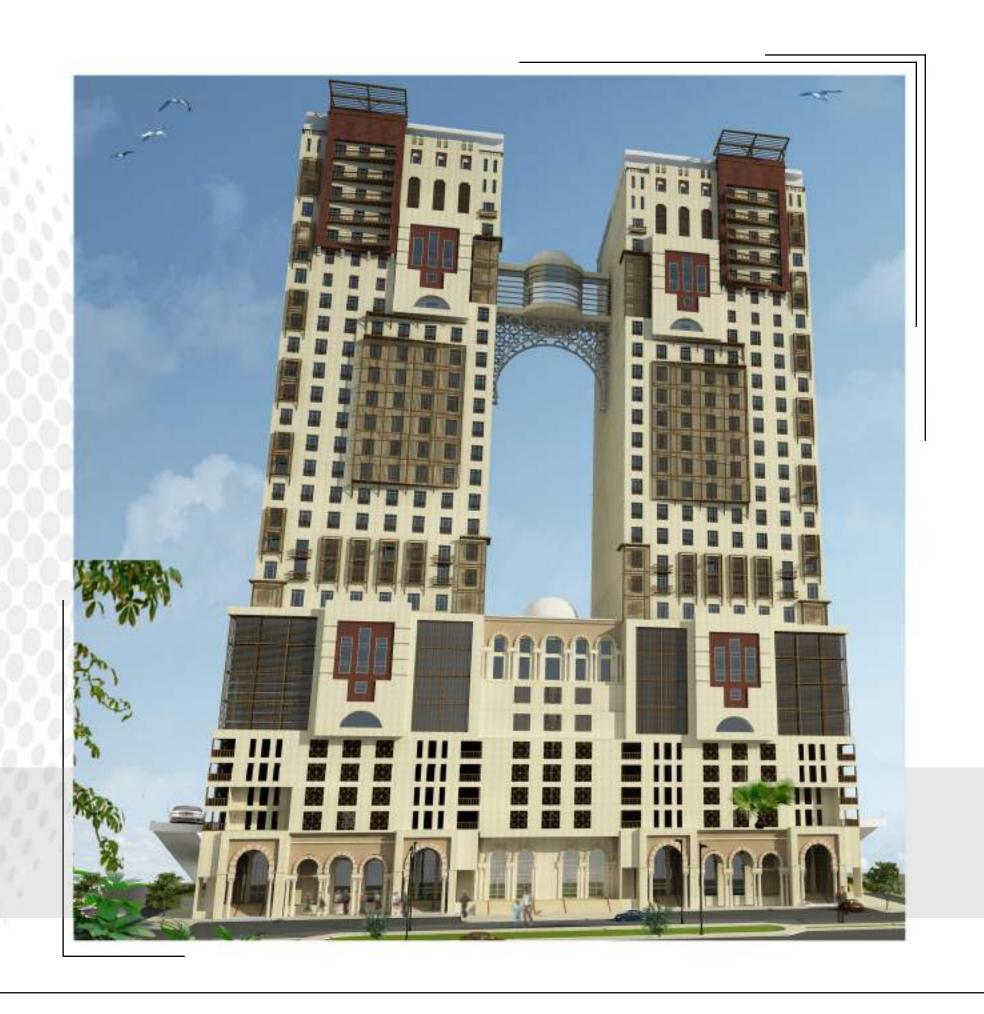

# HOTELS

(30-storey) hotel

Azizia-Makkah-KSA Site area: 8319 m2

Hotel (5-storey ) Makkah- KSA