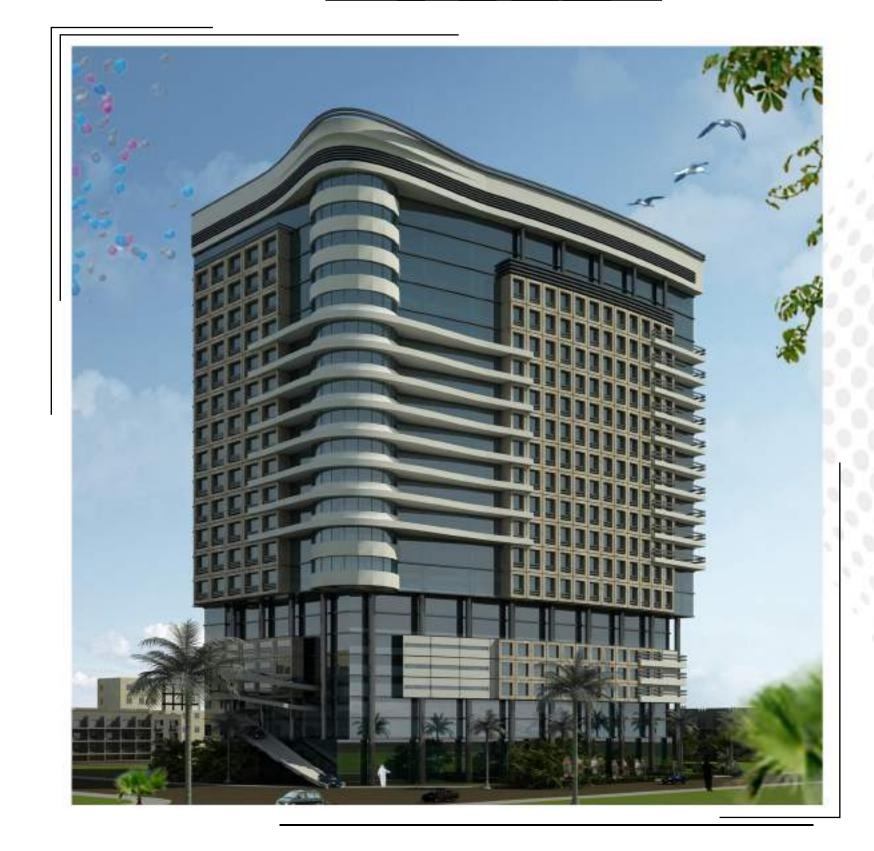

# HOTELS

(30-storey) hotel

Azizia-Makkah-KSA Site area: 8319 m2

Hotel (5-storey ) Makkah- KSA