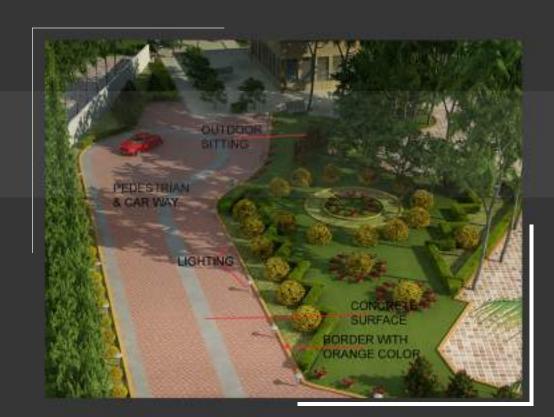

### URBAN & LANDSCAPE

PARK JORRY Park Abha-KSA Site area: 11 acre (46200 m2)

Heliopolis - Cairo Egypt

Site area: 5 Floors / 1500 m2

JORRY Park Abha-KSA Site area :11 acre (46200 m2)

Our conceptual design has been approved by AmanetAseer (Mr.Ibrahem Al-Khalil) -Landscape design (soft scape &hard scape) for park, respecting to: Existing old park/

Abha -KSA Site area : 14330 m2

Architectural design to : Restaurants area / open & close exhibition / Kiosks design- Monuments conservation for historical citadel

LANDSCAPE Private villa Sharm Al-Shiekh-Egypt