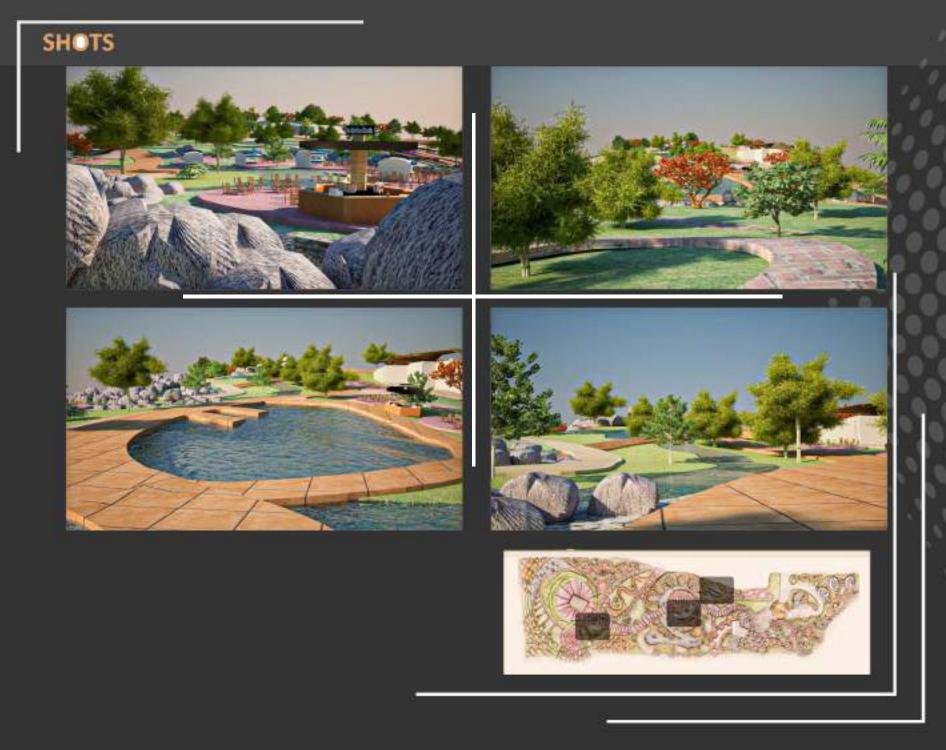

### PARKS & RESORTS

JORRY Park Abha-KSA Site area:11 acre (46200 m2)

### URBAN & LANDSCAPE

PARK JORRY Park Abha-KSA Site area: 11 acre (46200 m2)

Heliopolis - Cairo Egypt

Site area: 5 Floors / 1500 m2

JORRY Park Abha-KSA Site area :11 acre (46200 m2)

Our conceptual design has been approved by AmanetAseer (Mr.Ibrahem Al-Khalil) -Landscape design (soft scape &hard scape) for park, respecting to: Existing old park/

Abha -KSA Site area : 14330 m2

Architectural design to : Restaurants area / open & close exhibition / Kiosks design- Monuments conservation for historical citadel

LANDSCAPE Private villa Sharm Al-Shiekh-Egypt