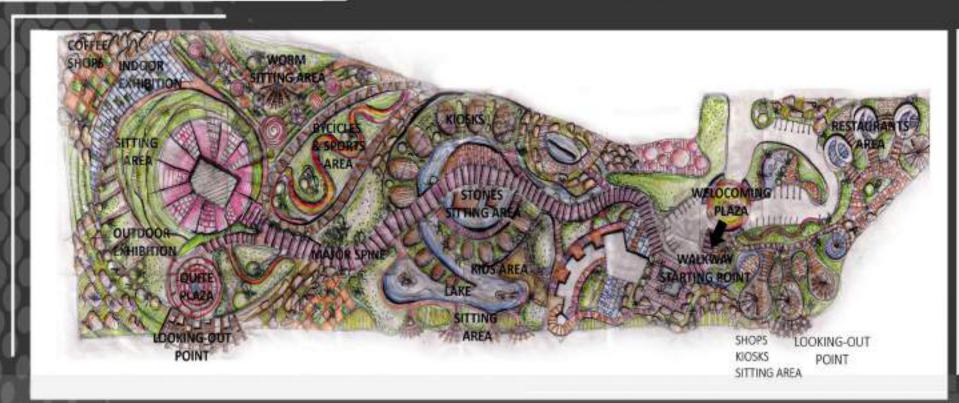

### URBAN & LANDSCAPE

PARK JORRY Park Abha-KSA Site area: 11 acre (46200 m2)

Heliopolis - Cairo Egypt

Site area: 5 Floors / 1500 m2

JORRY Park Abha-KSA Site area :11 acre (46200 m2)

Our conceptual design has been approved by AmanetAseer (Mr.Ibrahem Al-Khalil) -Landscape design (soft scape &hard scape) for park, respecting to: Existing old park/

Abha -KSA Site area : 14330 m2

Architectural design to : Restaurants area / open & close exhibition / Kiosks design- Monuments conservation for historical citadel

LANDSCAPE Private villa Sharm Al-Shiekh-Egypt