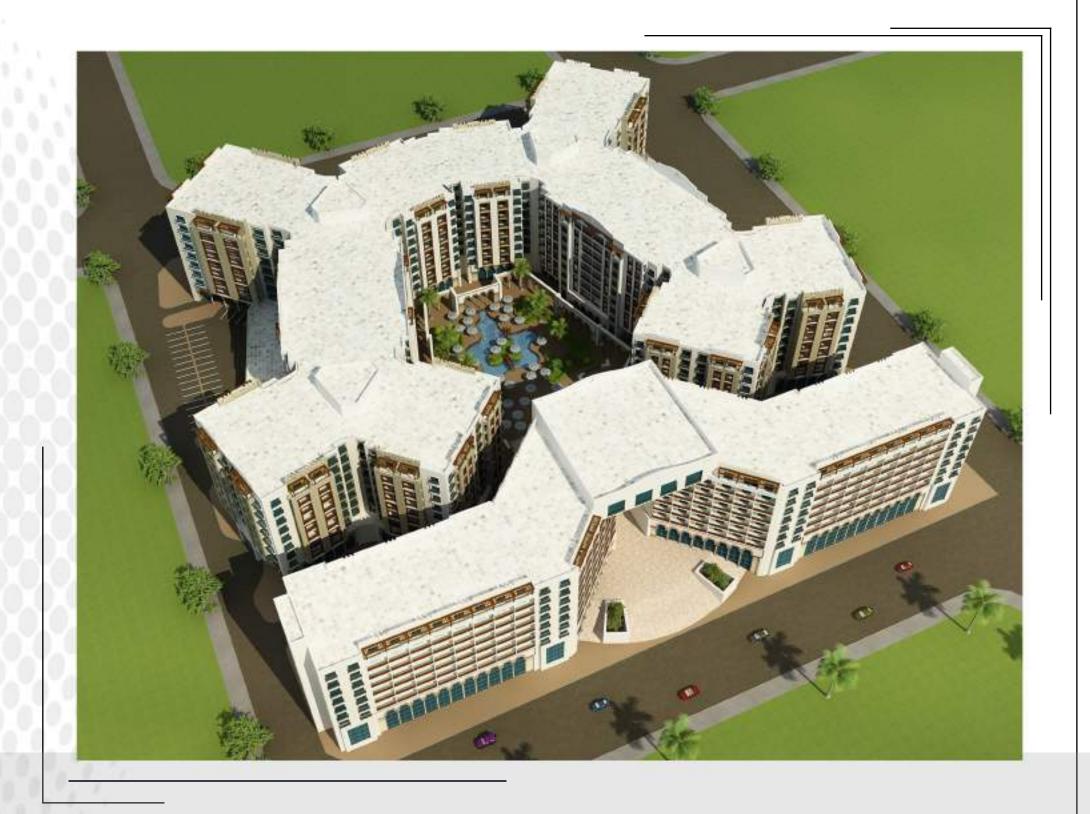

# HOTELS

(30-storey) hotel

Azizia-Makkah-KSA Site area: 8319 m2

Hotel (5-storey ) Makkah- KSA