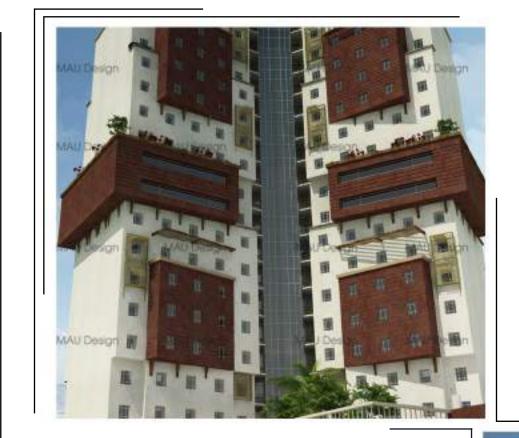

# HOTELS

(30-storey) hotel

Azizia-Makkah-KSA Site area: 8319 m2

Hotel (5-storey ) Makkah- KSA