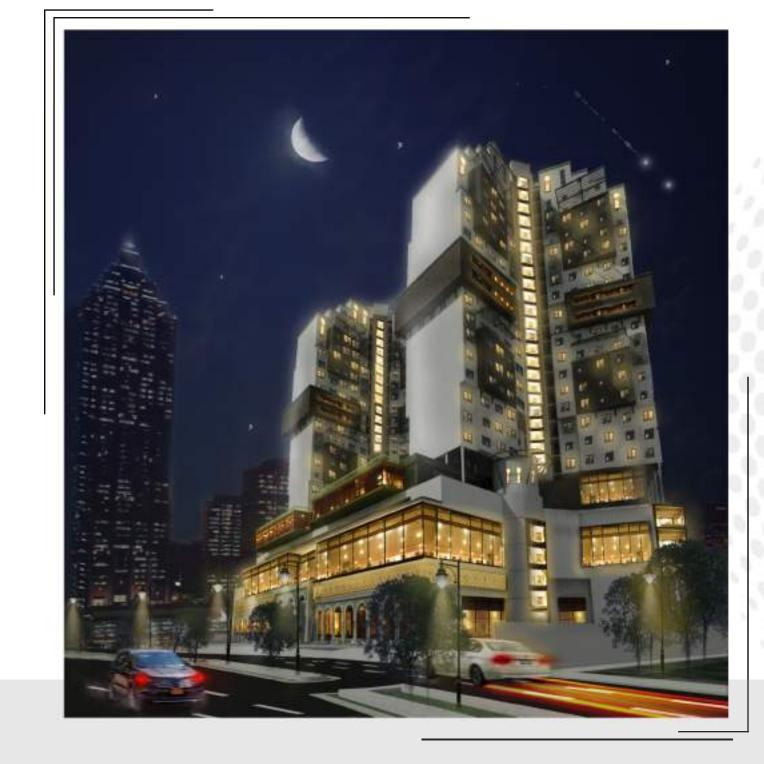

# HOTELS

(30-storey) hotel

Azizia-Makkah-KSA Site area: 8319 m2

Hotel (5-storey ) Makkah- KSA