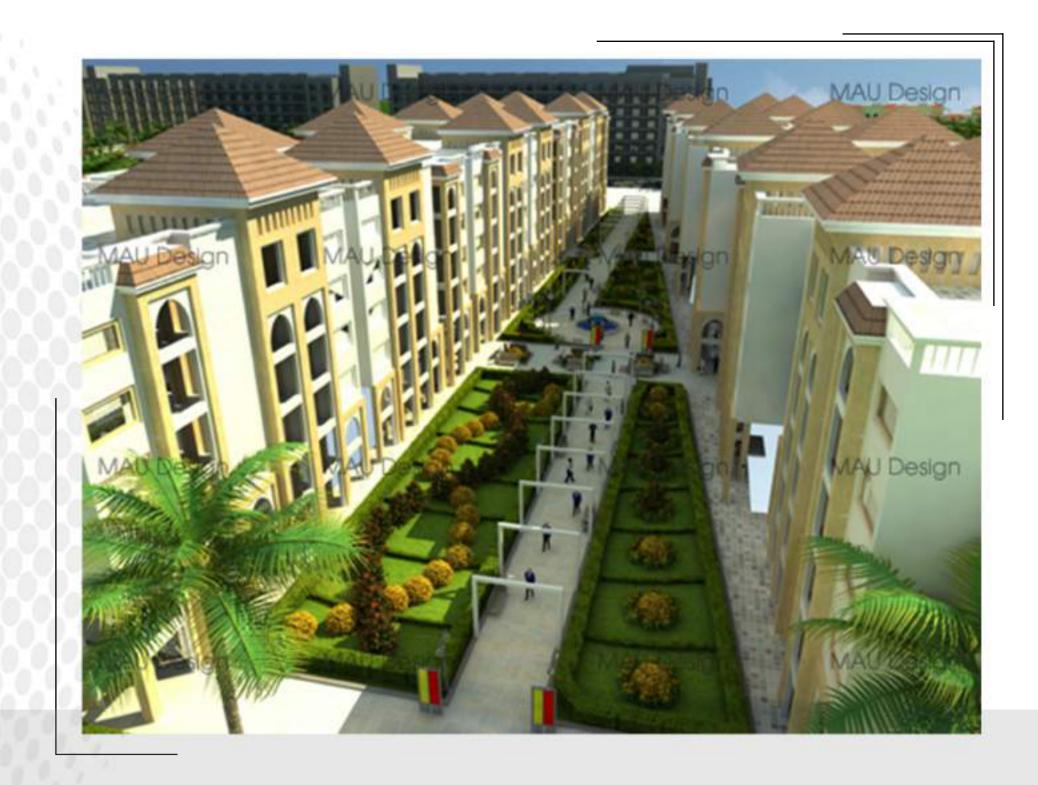

### URBAN & LANDSCAPE

PARK JORRY Park Abha-KSA Site area: 11 acre (46200 m2)

Heliopolis - Cairo Egypt

Site area: 5 Floors / 1500 m2

JORRY Park Abha-KSA Site area :11 acre (46200 m2)

Our conceptual design has been approved by AmanetAseer (Mr.Ibrahem Al-Khalil) -Landscape design (soft scape &hard scape) for park, respecting to: Existing old park/