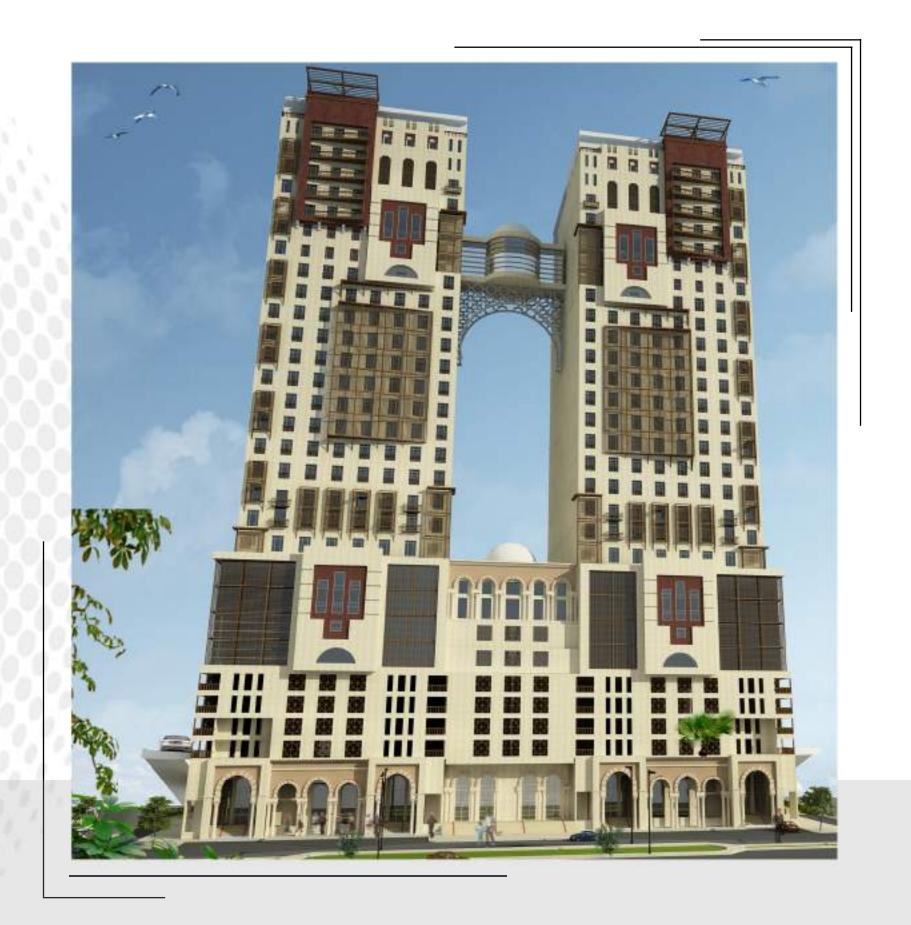

# HOTELS

(30-storey) hotel

Azizia-Makkah-KSA Site area: 8319 m2

Hotel (5-storey ) Makkah- KSA