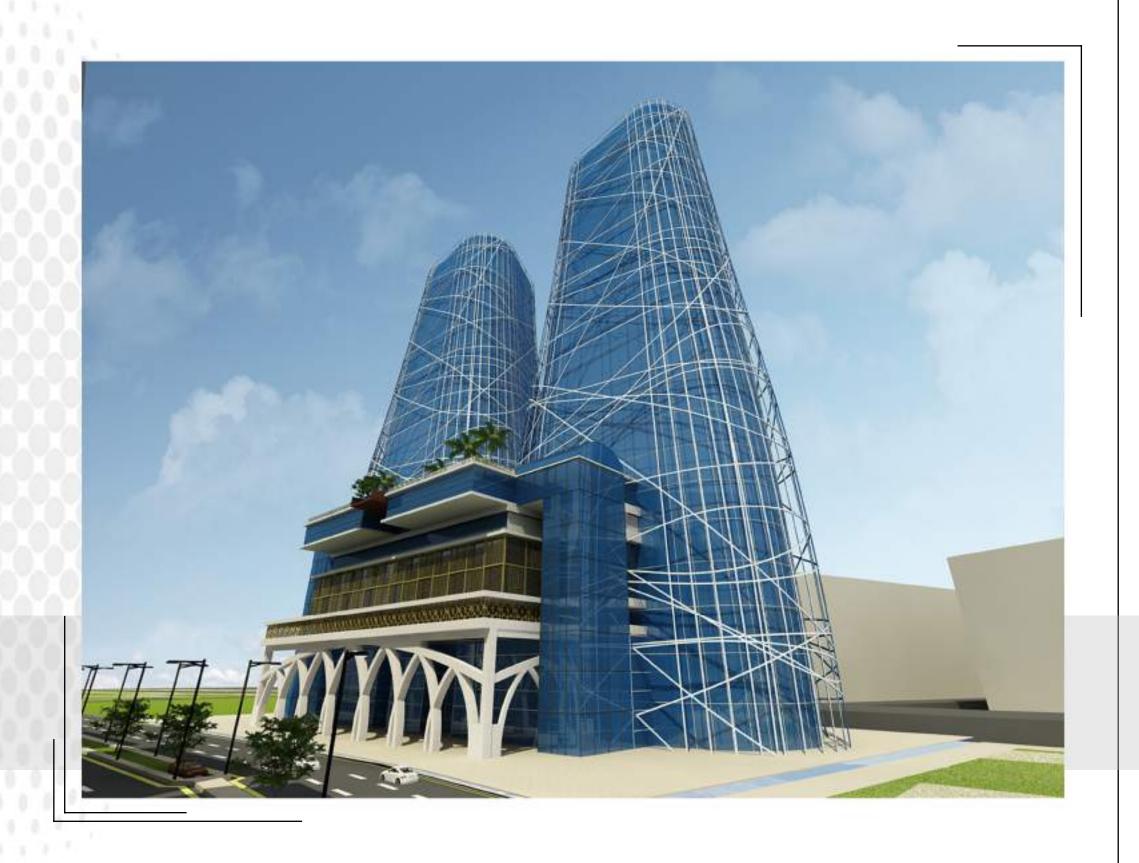

# HOTELS

(30-storey) hotel

Azizia-Makkah-KSA Site area: 8319 m2

Hotel (5-storey ) Makkah- KSA